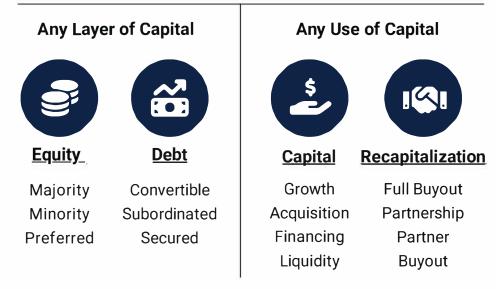

## TRANSACTION TYPES

Strategic partnership with a

\$100B

Assets Under Management - Wealth Manager