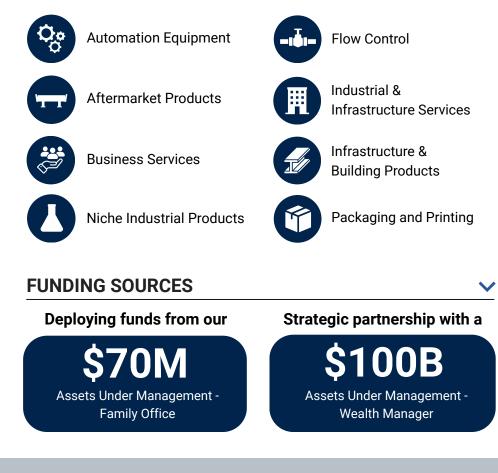

### INDUSTRY EXPERIENCE / FOCUS INVESTMENT AREAS $\checkmark$

Niche Manufacturing • Tech-Enabled Services • Value-Added Distribution